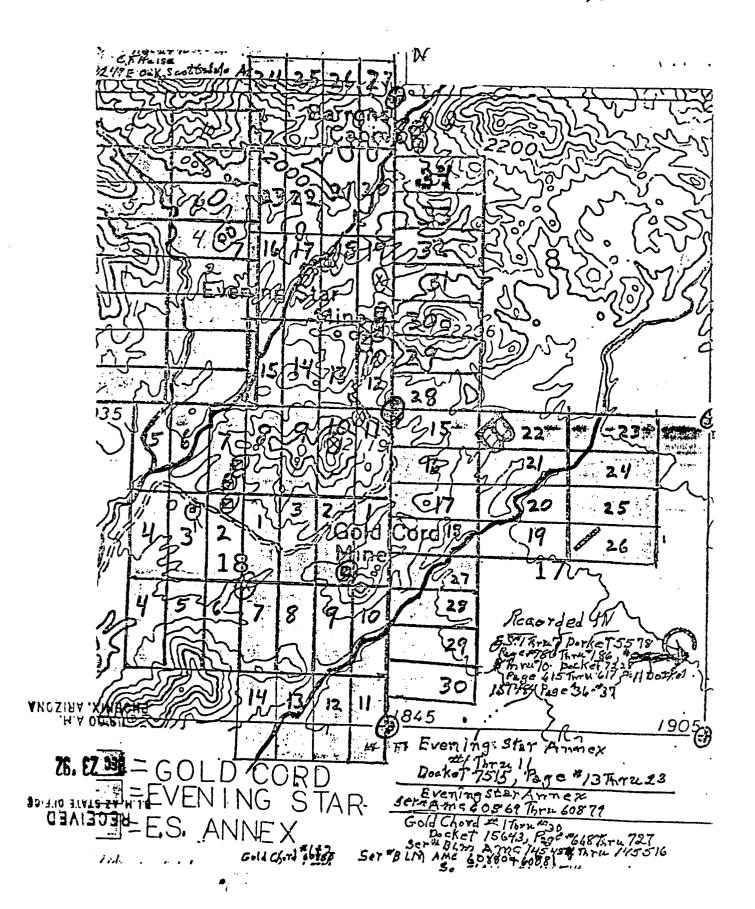

|
|                                                                                              |
|                                                                                              |
| CF. Heise                                                                                    |
| Subscribed and sworn to before me this 26th of 114 A. D. 1992                                |
| De la                                                    |
| (My commission expires 22.10, 1994)  My Commission Expires Dec. 10, 1994                     |

When recorded mail to:



CAPTION HEADING:

# DO NOT REMOVE

This is part of the official document.

RECEIVE OFFICE

BLH. AZ STATE OFFICE

PEC 23 '9'

S:00 A.H.

PHOFNIX, ARIZOHA



WHEN RECORDED, RETURN TO:

CHARLES F. HEISE 7247 E. Oak Street Scottsdale, AZ 85257 RECEIVED STROE BLA AZ STATE OFFICE BLA AZ STATE OFFICE STROET OF THE BLANK ARIZON

AFFADAVIT OF LABOR PERFORMED AND IMPROVEMENTS MADE

----SUPPLEMENT----

### RECORDED IN

EVENING STAR #1 THRU #34, DOCKET #15802 PAGE #331 THRU #398

EVENING STAR ANNEX, DOCKET #7515 PAGE #13 THRU #23

GOLD CHORD, DOCKET #15643 PAGE #668 THRU #727

# B.L.M. SERIAL NUMBER

EVENING STAR #1 THRU #10, SERIAL #AMC 60859 THRU 60868

EVENING STAR #11 , SERIAL #AMC 129253

EVENING STAR #12 THRU #34, SERIAL #AMC 163995 THRU 164017

GOLD CHORD #1 THRU #3, SERIAL #AMC 60880 & 60881

GOLD CHORD #3, SERIAL NUMBER #AMC 100514

GOLD CHORD #4 THRU #30, SERIAL #AMC 145490 THRU 145516

CF. Heise

Form 1370-41 (March 1984)

# UNITED STATES DE