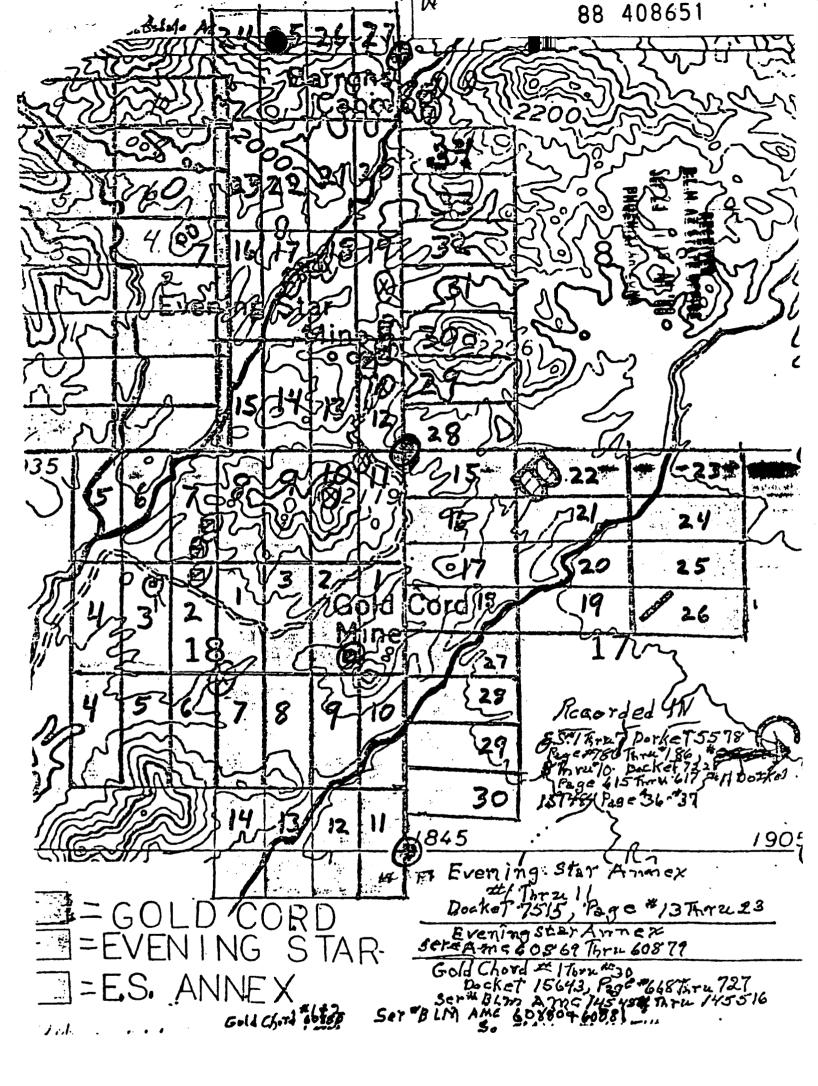

### Claimant: HEISE RICHARD L-

6636 E THUNDERBIRD R SCOTTSDALE, AZ 85254

Admin State of AZ

Lead File Number -

163995

| Serial Number | CLAIM_NAME              | Last Assmt. |
|---------------|-------------------------|-------------|
| AMC163997     | <b>EVENING STAR #14</b> | 1999        |
| AMC163998     | <b>EVENING STAR #15</b> | 1999        |
| AMC163999     | <b>EVENING STAR #16</b> | 1999        |
| AMC164000     | <b>EVENING STAR #17</b> | 1999        |
| AMC164003     | <b>EVENING STAR #20</b> | 1999        |
| AMC164004     | <b>EVENING STAR #21</b> | 1999        |
| AMC164005     | <b>EVENING STAR #22</b> | 1999        |
| AMC164006     | <b>EVENING STAR #23</b> | 1999        |
| AMC164007     | <b>EVENING STAR #24</b> | 1999        |
| AMC164008     | <b>EVENING STAR #25</b> | 1999        |
| AMC164009     | <b>EVENING STAR #26</b> | 1999        |
| AMC164010     | <b>EVENING STAR #27</b> | 1999        |
| AMC164011     | <b>EVENING STAR #28</b> | 1999        |
| AMC164012     | <b>EVENING STAR #29</b> | 1999        |
| AMC164013     | <b>EVENING STAR #30</b> | 1999        |
| AMC164014     | <b>EVENING STAR #31</b> | 1999        |
| AMC164015     | <b>EVENING STAR #32</b> | 1999        |
| AMC164016     | <b>EVENING STAR #33</b> | 1999        |
| AMC164017     | <b>EVENING STAR #34</b> | 1999        |

### Claimant: HEISE RICHARD L-

6636 E THUNDERBIRD R SCOTTSDALE, AZ 85254

Admin State of AZ

Lead File Number - 60859

| Serial Number | CLAIM_NAME                | Last Assmt. |
|---------------|---------------------------|-------------|
| AMC60862      | <b>EVENING STAR #4</b>    | 1999        |
| AMC60863      | EVENING STAR #5           | 1999        |
| AMC60869      | EVENING STAR ANNEX#       | 1999        |
| AMC60870      | EVENING STAR ANNEX#       | 1999        |
| AMC60871      | EVENING STAR ANNEX#       | 1999        |
| AMC60872      | EVENING STAR ANNEX#       | 1999        |
| AMC60873      | EVENING STAR ANNEX#       | 1999        |
| AMC60874      | EVENING STAR ANNEX#       | 1999        |
| AMC60875      | EVENING STAR ANNEX#       | 1999        |
| AMC60876      | EVENING STAR ANNEX#       | 1999        |
| AMC60877      | EVENING STAR ANNEX#       | 1999        |
| AMC60878      | <b>EVENING STARANNEX#</b> | 1999        |
| AMC60879      | EVENING STARANNEX#        | 1999        |

### Claimant: HEISE RICHARD L-

6636 E THUNDERBIRD R SCOTTSDALE, AZ 85254

Admin State of AZ

Lead File Number - 145487

| Serial Number | CLAIM_NAME     | Last Assmt. |
|---------------|----------------|-------------|
| AMC145490     | GOLD CḤORD #4  | 1999        |
| AMC145491     | GOLD CHORD #5  | 1999        |
| AMC145492     | GOLD CHORD #6  | 1999        |
| AMC145494     | GOLD CHORD #8  | 1999        |
| AMC145495     | GOLD CHORD #9  | 1999        |
| AMC145496     | GOLD CHORD #10 | 1999        |
| AMC145497     | GOLD CHORD #11 | 1999        |
| AMC145498     | GOLD CHORD #12 | 1999        |
| AMC145499     | GOLD CHORD #13 | 1999        |
| AMC145500     | GOLD CHORD #14 | 1999        |
| AMC145501     | GOLD CHORD #15 | 1999        |
| AMC145502     | GOLD CHORD #16 | 1999        |
| AMC145503     | GOLD CHORD #17 | 1999        |
| AMC145504     | GOLD CHORD #18 | 1999        |
| AMC145505     | GOLD CHORD #19 | 1999        |
| AMC145506     | GOLD CHORD #20 | 1999        |
| AMC145507     | GOLD CHORD #21 | 1999        |
| AMC145508     | GOLD CHORD #22 | 1999        |
| AMC145509     | GOLD CHORD #23 | 1999        |
| AMC145510     | GOLD CHORD #24 | 1999        |
| AMC145511     | GOLD CHORD #25 | 1999        |
| AMC145512     | GOLD CHORD #26 | 1999        |
| AMC145513     | GOLD CHORD #27 | 1999        |
| AMC145514     | GOLD CHORD #28 | 1999        |
| AMC145515     | GOLD CHORD #29 | 1999        |
| AMC145516     | GOLD CHORD #30 | 1999        |
|               |                |             |