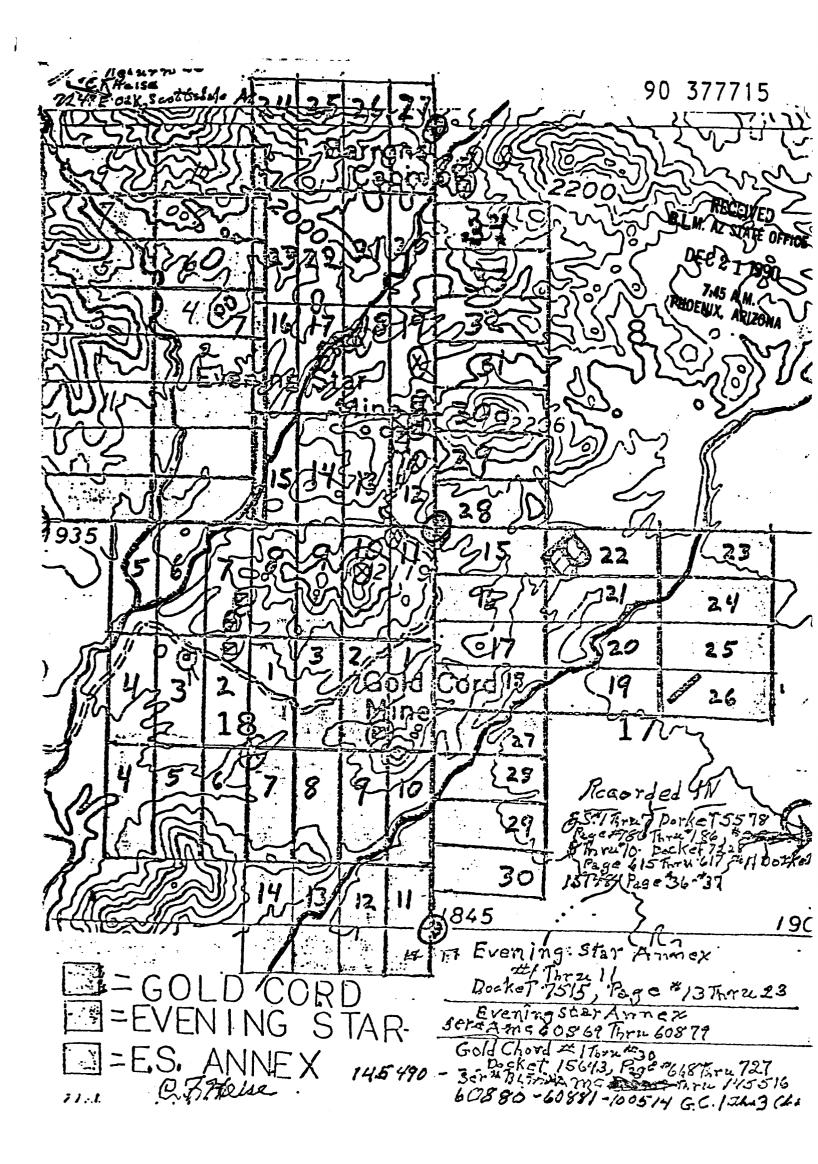

### Claimant: HEISE RICHARD L-

6636 E THUNDERBIRD R SCOTTSDALE, AZ 85254

Admin State of AZ

Lead File Number -

163995

| Serial Number | CLAIM_NAME              | Last Assmt. |
|---------------|-------------------------|-------------|
| AMC163997     | <b>EVENING STAR #14</b> | 1999        |
| AMC163998     | <b>EVENING STAR #15</b> | 1999        |
| AMC163999     | <b>EVENING STAR #16</b> | 1999        |
| AMC164000     | <b>EVENING STAR #17</b> | 1999        |
| AMC164003     | <b>EVENING STAR #20</b> | 1999        |
| AMC164004     | <b>EVENING STAR #21</b> | 1999        |
| AMC164005     | <b>EVENING STAR #22</b> | 1999        |
| AMC164006     | <b>EVENING STAR #23</b> | 1999        |
| AMC164007     | <b>EVENING STAR #24</b> | 1999        |
| AMC164008     | <b>EVENING STAR #25</b> | 1999        |
| AMC164009     | <b>EVENING STAR #26</b> | 1999        |
| AMC164010     | <b>EVENING STAR #27</b> | 1999        |
| AMC164011     | <b>EVENING STAR #28</b> | 1999        |
| AMC164012     | <b>EVENING STAR #29</b> | 1999        |
| AMC164013     | <b>EVENING STAR #30</b> | 1999        |
| AMC164014     | <b>EVENING STAR #31</b> | 1999        |
| AMC164015     | <b>EVENING STAR #32</b> | 1999        |
| AMC164016     | <b>EVENING STAR #33</b> | 1999        |
| AMC164017     | <b>EVENING STAR #34</b> | 1999        |

### Claimant: HEISE RICHARD L-

6636 E THUNDERBIRD R SCOTTSDALE, AZ 85254

Admin State of AZ

Lead File Number - 60859

| Serial Number | CLAIM_NAME                | Last Assmt. |
|---------------|---------------------------|-------------|
| AMC60862      | <b>EVENING STAR #4</b>    | 1999        |
| AMC60863      | EVENING STAR #5           | 1999        |
| AMC60869      | EVENING STAR ANNEX#       | 1999        |
| AMC60870      | EVENING STAR ANNEX#       | 1999        |
| AMC60871      | EVENING STAR ANNEX#       | 1999        |
| AMC60872      | EVENING STAR ANNEX#       | 1999        |
| AMC60873      | EVENING STAR ANNEX#       | 1999        |
| AMC60874      | EVENING STAR ANNEX#       | 1999        |
| AMC60875      | EVENING STAR ANNEX#       | 1999        |
| AMC60876      | EVENING STAR ANNEX#       | 1999        |
| AMC60877      | EVENING STAR ANNEX#       | 1999        |
| AMC60878      | <b>EVENING STARANNEX#</b> | 1999        |
| AMC60879      | EVENING STARANNEX#        | 1999        |

### Claimant: HEISE RICHARD L-

6636 E THUNDERBIRD R SCOTTSDALE, AZ 85254

Admin State of AZ

Lead File Number - 145487

| Serial Number | CLAIM_NAME     | Last Assmt. |
|---------------|----------------|-------------|
| AMC145490     | GOLD CḤORD #4  | 1999        |
| AMC145491     | GOLD CHORD #5  | 1999        |
| AMC145492     | GOLD CHORD #6  | 1999        |
| AMC145494     | GOLD CHORD #8  | 1999        |
| AMC145495     | GOLD CHORD #9  | 1999        |
| AMC145496     | GOLD CHORD #10 | 1999        |
| AMC145497     | GOLD CHORD #11 | 1999        |
| AMC145498     | GOLD CHORD #12 | 1999        |
| AMC145499     | GOLD CHORD #13 | 1999        |
| AMC145500     | GOLD CHORD #14 | 1999        |
| AMC145501     | GOLD CHORD #15 | 1999        |
| AMC145502     | GOLD CHORD #16 | 1999        |
| AMC145503     | GOLD CHORD #17 | 1999        |
| AMC145504     | GOLD CHORD #18 | 1999        |
| AMC145505     | GOLD CHORD #19 | 1999        |
| AMC145506     | GOLD CHORD #20 | 1999        |
| AMC145507     | GOLD CHORD #21 | 1999        |
| AMC145508     | GOLD CHORD #22 | 1999        |
| AMC145509     | GOLD CHORD #23 | 1999        |
| AMC145510     | GOLD CHORD #24 | 1999        |
| AMC145511     | GOLD CHORD #25 | 1999        |
| AMC145512     | GOLD CHORD #26 | 1999        |
| AMC145513     | GOLD CHORD #27 | 1999        |
| AMC145514     | GOLD CHORD #28 | 1999        |
| AMC145515     | GOLD CHORD #29 | 1999        |
| AMC145516     | GOLD CHORD #30 | 1999        |
|               |                |             |