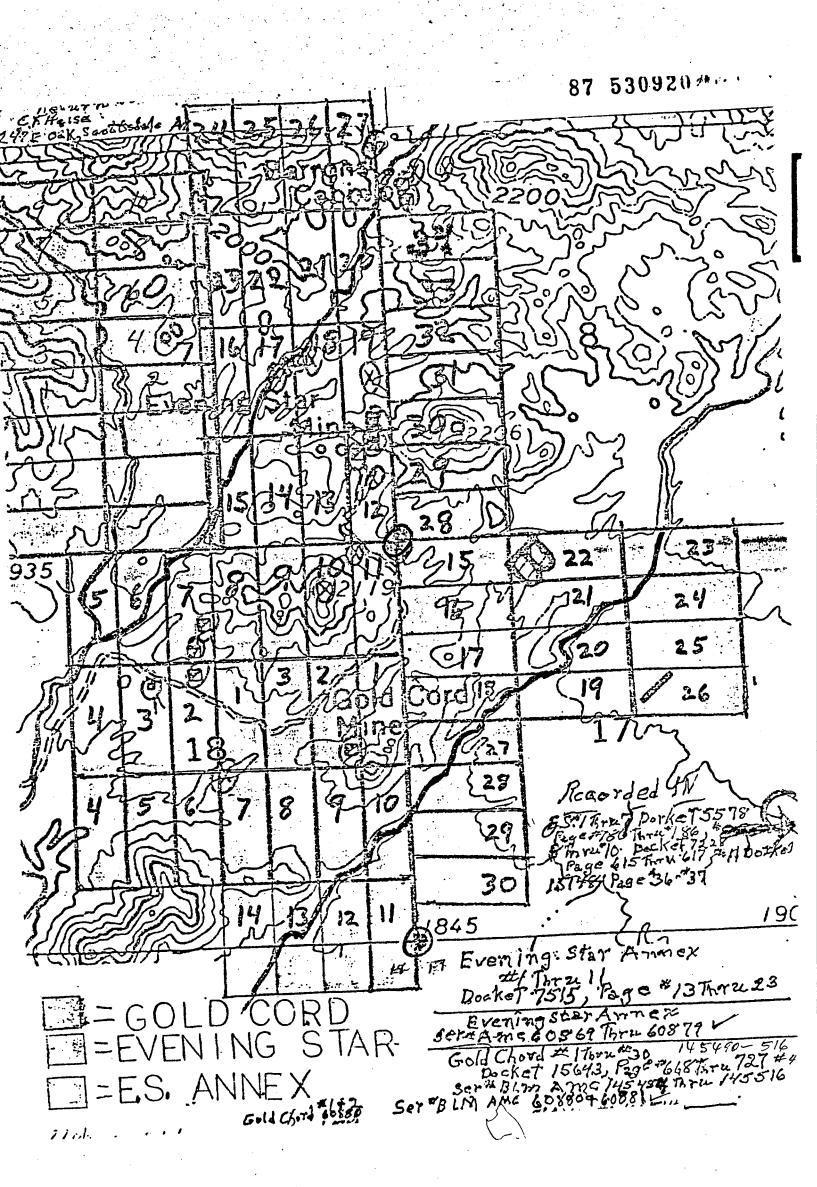

### Claimant: HEISE RICHARD L-

6636 E THUNDERBIRD R SCOTTSDALE, AZ 85254

Admin State of AZ

Lead File Number -

163995

| Serial Number | CLAIM_NAME              | Last Assmt. |
|---------------|-------------------------|-------------|
| AMC163997     | <b>EVENING STAR #14</b> | 1999        |
| AMC163998     | <b>EVENING STAR #15</b> | 1999        |
| AMC163999     | <b>EVENING STAR #16</b> | 1999        |
| AMC164000     | <b>EVENING STAR #17</b> | 1999        |
| AMC164003     | <b>EVENING STAR #20</b> | 1999        |
| AMC164004     | <b>EVENING STAR #21</b> | 1999        |
| AMC164005     | <b>EVENING STAR #22</b> | 1999        |
| AMC164006     | <b>EVENING STAR #23</b> | 1999        |
| AMC164007     | <b>EVENING STAR #24</b> | 1999        |
| AMC164008     | <b>EVENING STAR #25</b> | 1999        |
| AMC164009     | <b>EVENING STAR #26</b> | 1999        |
| AMC164010     | <b>EVENING STAR #27</b> | 1999        |
| AMC164011     | <b>EVENING STAR #28</b> | 1999        |
| AMC164012     | <b>EVENING STAR #29</b> | 1999        |
| AMC164013     | <b>EVENING STAR #30</b> | 1999        |
| AMC164014     | <b>EVENING STAR #31</b> | 1999        |
| AMC164015     | <b>EVENING STAR #32</b> | 1999        |
| AMC164016     | <b>EVENING STAR #33</b> | 1999        |
| AMC164017     | <b>EVENING STAR #34</b> | 1999        |

### Claimant: HEISE RICHARD L-

6636 E THUNDERBIRD R SCOTTSDALE, AZ 85254

Admin State of AZ

Lead File Number - 60859

| Serial Number | CLAIM_NAME                | Last Assmt. |
|---------------|---------------------------|-------------|
| AMC60862      | <b>EVENING STAR #4</b>    | 1999        |
| AMC60863      | EVENING STAR #5           | 1999        |
| AMC60869      | EVENING STAR ANNEX#       | 1999        |
| AMC60870      | EVENING STAR ANNEX#       | 1999        |
| AMC60871      | EVENING STAR ANNEX#       | 1999        |
| AMC60872      | EVENING STAR ANNEX#       | 1999        |
| AMC60873      | EVENING STAR ANNEX#       | 1999        |
| AMC60874      | EVENING STAR ANNEX#       | 1999        |
| AMC60875      | EVENING STAR ANNEX#       | 1999        |
| AMC60876      | EVENING STAR ANNEX#       | 1999        |
| AMC60877      | EVENING STAR ANNEX#       | 1999        |
| AMC60878      | <b>EVENING STARANNEX#</b> | 1999        |
| AMC60879      | EVENING STARANNEX#        | 1999        |

### Claimant: HEISE RICHARD L-

6636 E THUNDERBIRD R SCOTTSDALE, AZ 85254

Admin State of AZ

Lead File Number - 145487

| Serial Number | CLAIM_NAME     | Last Assmt. |
|---------------|----------------|-------------|
| AMC145490     | GOLD CḤORD #4  | 1999        |
| AMC145491     | GOLD CHORD #5  | 1999        |
| AMC145492     | GOLD CHORD #6  | 1999        |
| AMC145494     | GOLD CHORD #8  | 1999        |
| AMC145495     | GOLD CHORD #9  | 1999        |
| AMC145496     | GOLD CHORD #10 | 1999        |
| AMC145497     | GOLD CHORD #11 | 1999        |
| AMC145498     | GOLD CHORD #12 | 1999        |
| AMC145499     | GOLD CHORD #13 | 1999        |
| AMC145500     | GOLD CHORD #14 | 1999        |
| AMC145501     | GOLD CHORD #15 | 1999        |
| AMC145502     | GOLD CHORD #16 | 1999        |
| AMC145503     | GOLD CHORD #17 | 1999        |
| AMC145504     | GOLD CHORD #18 | 1999        |
| AMC145505     | GOLD CHORD #19 | 1999        |
| AMC145506     | GOLD CHORD #20 | 1999        |
| AMC145507     | GOLD CHORD #21 | 1999        |
| AMC145508     | GOLD CHORD #22 | 1999        |
| AMC145509     | GOLD CHORD #23 | 1999        |
| AMC145510     | GOLD CHORD #24 | 1999        |
| AMC145511     | GOLD CHORD #25 | 1999        |
| AMC145512     | GOLD CHORD #26 | 1999        |
| AMC145513     | GOLD CHORD #27 | 1999        |
| AMC145514     | GOLD CHORD #28 | 1999        |
| AMC145515     | GOLD CHORD #29 | 1999        |
| AMC145516     | GOLD CHORD #30 | 1999        |
|               |                |             |