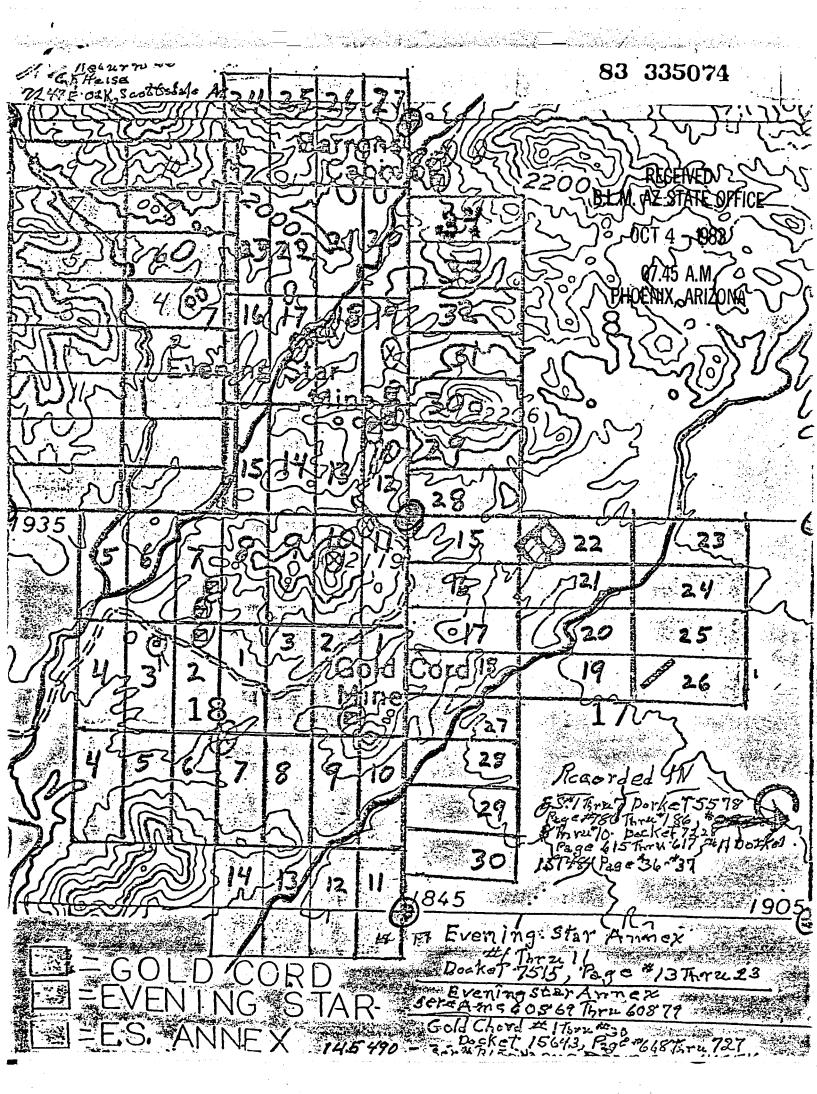

Box Number= AZ15214

Claim Begin-End: AMC163995-AMC164017

3 Transfers

Recording requested by: When recorded, mail to: Name: Douglas R. Heise Address: 7908 E Palm Ln. City: Mesa State/Zip: Arizona 85207

Amc 60859 Ame 163995