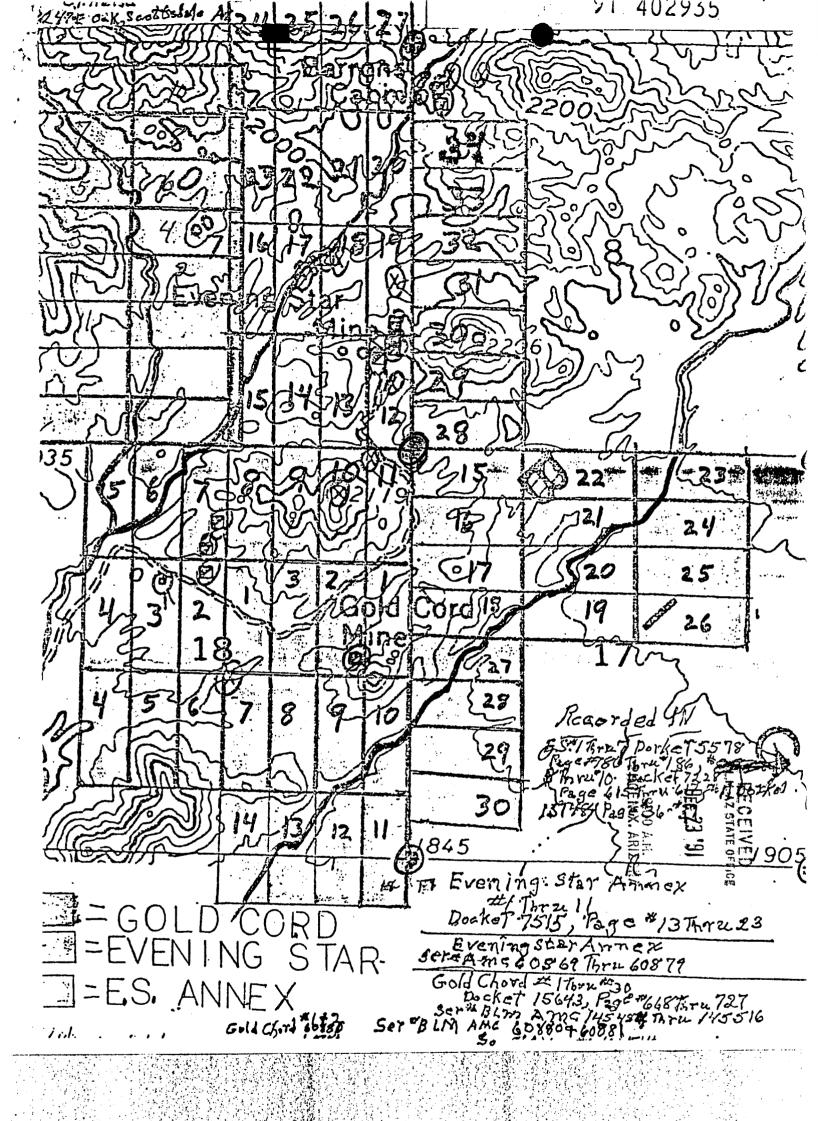

|

Charles F. Heise 5247 E. Oak St Scottsdale, &z 85257

# AFFIDAVIT OF LABOR PERFORMED AND IMPROVEMENTS MADE

----SUPPLEMENT----

91 402935

# RECORDED IN

Evening STAR #1 thru #34, Docket #15802 PAGE #331 thru #398

Evening Star Annex, Docket #7515 PAGE #13 thru #23

Gold Chord, Docket #15643
PAGE #668 thru #727

# B.L.M. SERIAL NUMBER

Evening Star #1 thru #10, Ser. #AMC 60859 thru 60868 to .

Evening Star #11 Ser. #AMC 129253 .

Evening Star #12 thru #34 Ser. #AMC 163995 thru 164017 33 .

Gold Chord #1 thru #3 AMC 60880 & 60881 & ...

Gold Chord #3 AMC 100514 ...

Gold Chord #4 thru #30 AMC 145490 Thru 145516 27 ...

C.F. Heise

LN. AZ STATE OFFICE

60869-68 60869-81 100514 121-64 145490-148816 163998-16-18



| Form  | 1370-4  | 1 |
|-------|---------|---|
| (Marc | h 1984) |   |

# UNITED STATES DEPARTMENT OF THE INTERIOR BUREAU OF LAND MANAGEMENT

|   | •   |      |    |
|---|-----|------|----|
| _ |     | ٠, د | ۶. |
| • | 300 | •    | •  |
|   | 11  |      |    |

# RECEIPT AND ACCOUNTING ADVICE

NO. 1718474 @

|            |       | •                               |                      |      |       |         |       |          |         |           |     | SIM      | / i47 | . 1         | 2/24/91                               |
|------------|-------|---------------------------------|----------------------|------|-------|---------|-------|----------|---------|-----------|-----|----------|-------|-------------|---------------------------------------|
| Subject:   | AFF   | IDAVITS