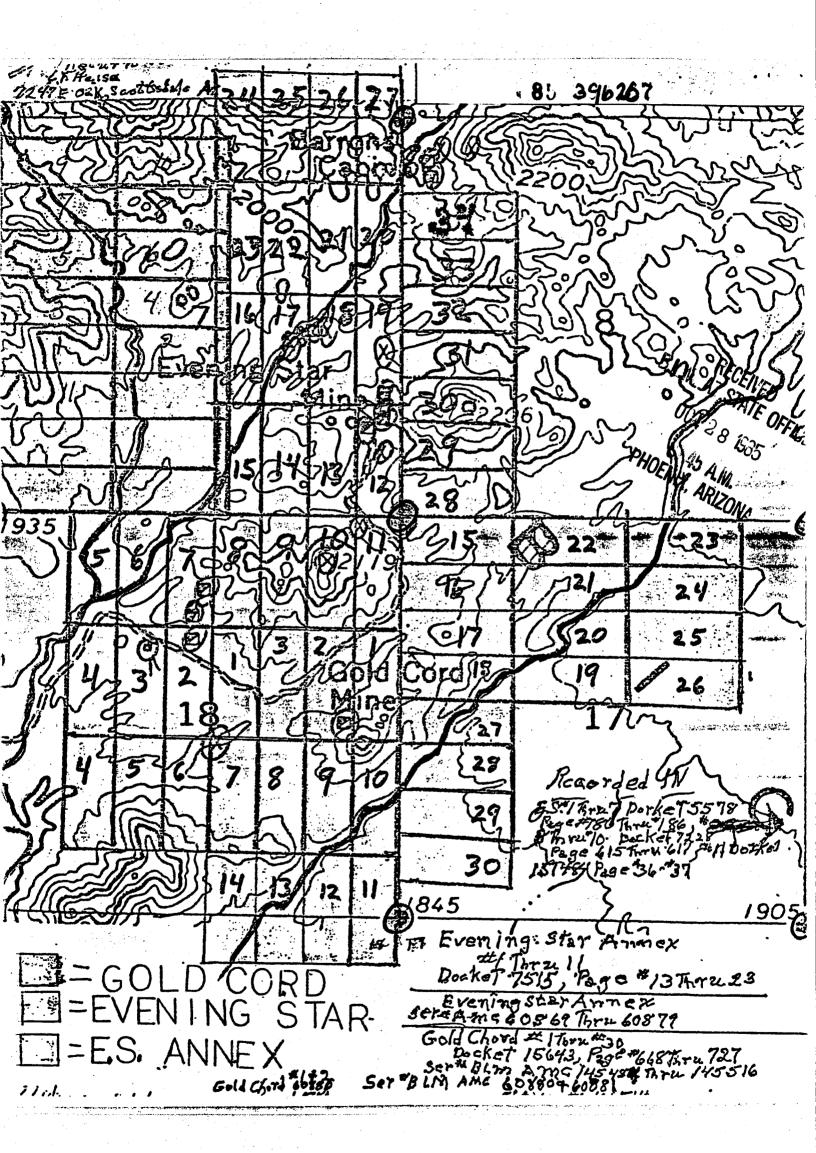

Box Number= AZ15214

Claim Begin-End: AMC163995-AMC164017

3 Transfers

Recording requested by: When recorded, mail to: Name: Douglas R. Heise Address: 7908 E Palm Ln. City: Mesa State/Zip: Arizona 85207

Amc 60859 Ame 163995