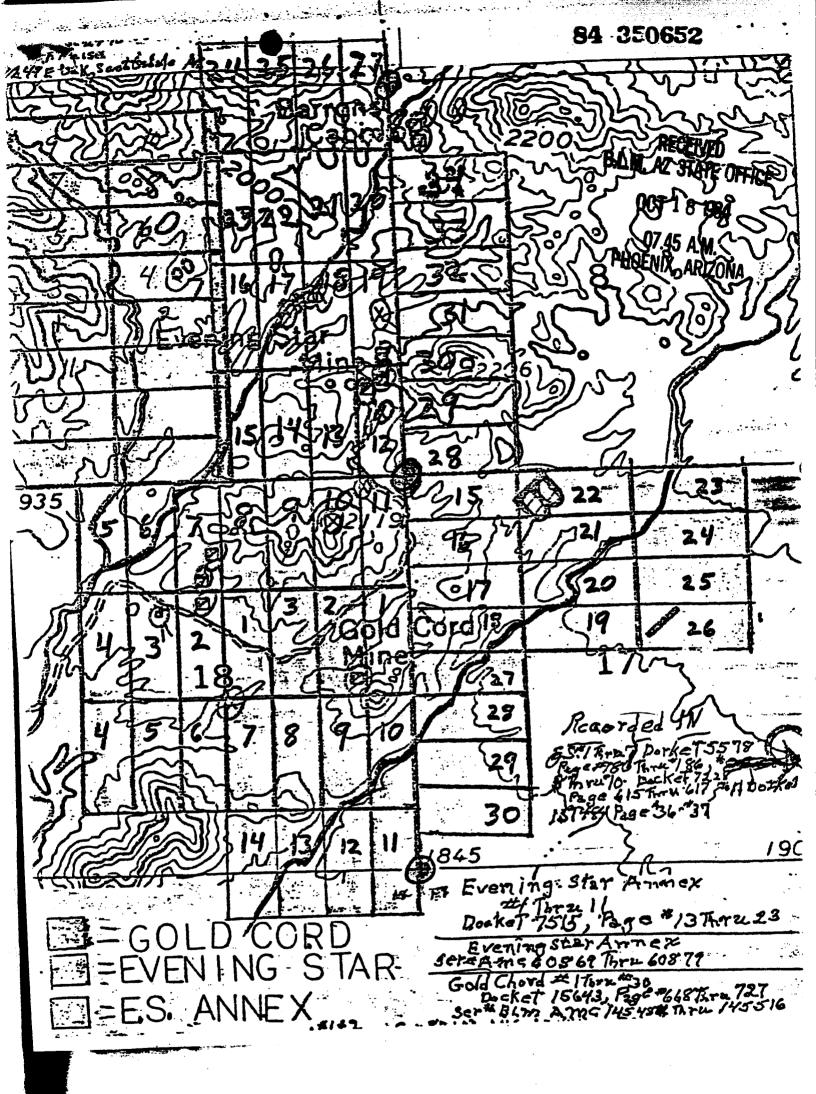

Box Number= AZ15214

Claim Begin-End: AMC163995-AMC164017

3 Transfers

Recording requested by: When recorded, mail to: Name: Douglas R. Heise Address: 7908 E Palm Ln. City: Mesa State/Zip: Arizona 85207

Amc 60859 Ame 163995