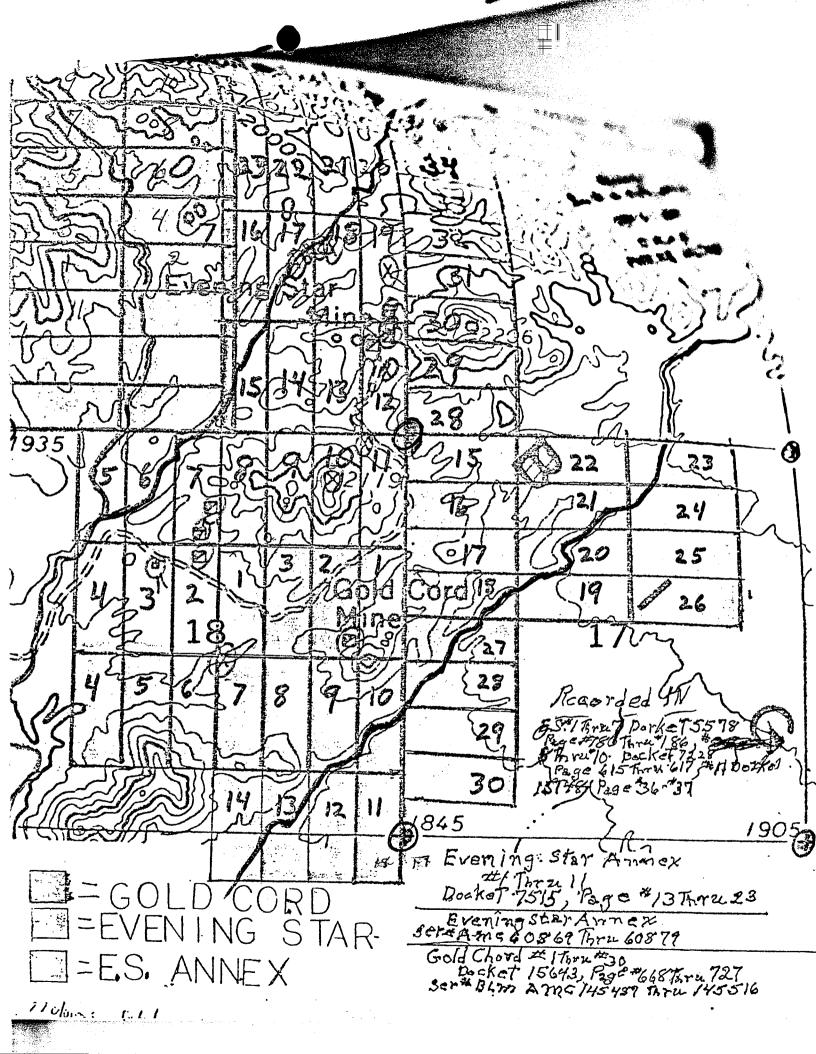

Box Number= AZ15214

Claim Begin-End: AMC163995-AMC164017

3 Transfers

Recording requested by: When recorded, mail to: Name: Douglas R. Heise Address: 7908 E Palm Ln. City: Mesa State/Zip: Arizona 85207

Amc 60859 Ame 163995